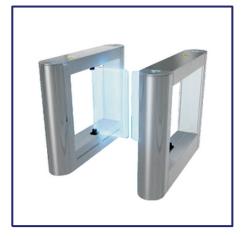

## Flap Swing Barrier (GA-FSB1000)

**Description :** Flap Swing Barrier Gate **Model No :** GA-FSB1000

## **Key Features**

- Special designed for License plate Anti-tailgating feature to detect unauthorized people
- Crawling detection to avoid illegal intrusion
- DC brush less motor based highly reliable drive
- Alarm function in case of illegal intrusion and reverse intrusion
- Short opening times in seconds for a high through flow
- Automatic opening during power failure with battery backup
- Long life cycle and low operating cost
- Simple integration with all access control systems
- Acrylic Flap wings with illuminating LED effect

## **Technical Specifications**

- Mains Supply: 180 270V, 47 63Hz / 90 130V, 47 63Hz
- Power Consumption: < 75 Watts</li>
- Weight: 120 Kg approx.
- Throughput: 30 / min approx.
- Drive: BLDC motor
- Configuration: Fail Safe / Fail Lock
- Access Time Out: Adjustable 1 -10 sec
- Operating Temperature: -10° C to 55° C

- Humidity: 95% Non-condensing
- IP Rating: IP54
- Dimension (LxDx H): 1350 x 200 x 1000mm ±5%
- Body Type: M.S. powder coated / S.S. grade 304/316\*
- Opening time: < 1 Second
- Passage width: 600mm / 900mm\*
- Flap/Wings: Acrylic, Polycarbonate\*, Glass\*
- Optional: Queue barricade/Integration with access control