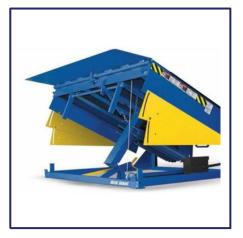

## Hydraulic Dock Leveler (GA-HDL)

**Description :** Hydraulic Dock Leveler **Model No :** GA-HDL

## **Key Features**

- Dock Levelers are made of heavy duty corrosion-resistant steel.
- Hot deep galvanizing and non standard colours available on request.
- Dock levelers has Mechanical Safety device for inspection and maintenance.
- Integration with existing shutters, sectional doors & other accessories to have smooth & safe operations.
- Rubber bumpers are fixed at the front side of Dock Levelers to prevent damages.
- In case of power failure, the Dock Leveler will remain at the current position.
- Maximum Pressure valve for safety connection between dock & leveler without cutting points of the forklift wheel.
- Lip support in resting position to prevents any cutting or overwhelm.
- Yellow/Black side strips to evidence possible steps when the Dock Leveler in use or underneath the dock.
- Maintenance crutch with position Engagement serves to secure & support the platform during maintenance checks and repair.